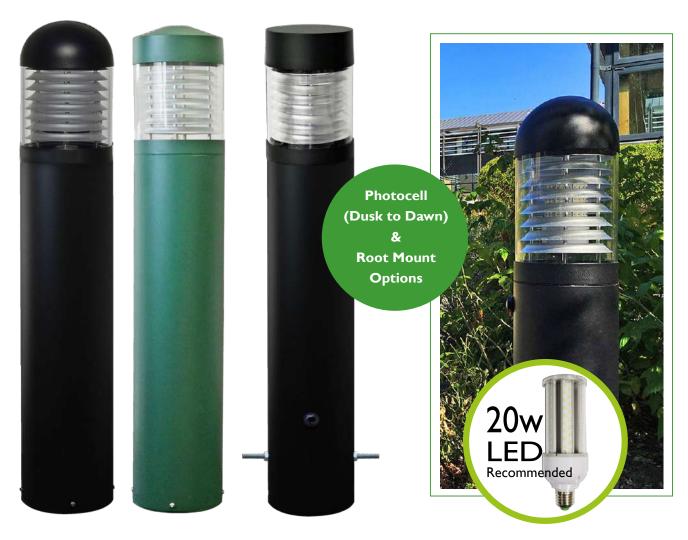

## **Heavy Duty Aluminium Bollards**

# Replaceable 20W LED Corn Bulb Recommended

These professional bollards are ideal as amenity lighting for commercial or public areas where high light levels are required. The high output 20W LED 'Corn' bulbs ensure instant bright light.

### **Bollard Specification**

- Aluminium / Polycarbonate 240v ES / E27
- Wall Thickness 2.5mm Max 60w IP Rating: IP65
- 3 Head Styles: Domed, Pillar or Flat
- Graphite Black or Garden Green Diameter 170mm
- Surface Mount Height Options:
  0.4m / 0.6m / 0.8m / 1.0m
- In Ground Root Mount Height Options:
  0.6m / 0.8m / 1.0m (above ground)
- Full Photometric Data available 5 Year Guarantee
- Professional Tubular Root Mount Options are Approx. 400mm longer than standard
- Anchor Bar & Cable Gland Supplied with Root Mount
- Pin Hex Security Screws